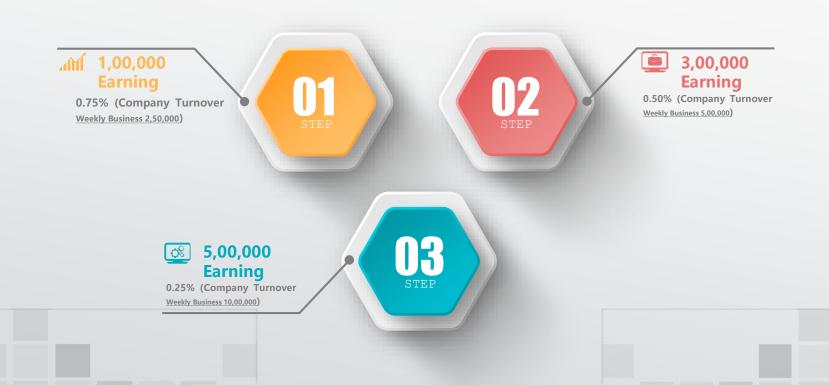

15,000/- 1% PAR DAY
150 PAR DAY \* 200 DAYS

**50,000/-** 1% PAR DAY 500 PAR DAY \* 200 DAYS

1% PAR DAY 1000 PAR DAY \* 200 DAYS 1,00,000/-2,00,000/-

PAYOUT WORKING DAYS: (MONDAY TO FRIDAY)

User will also get previous royalty income if they will achieve next royalty club.