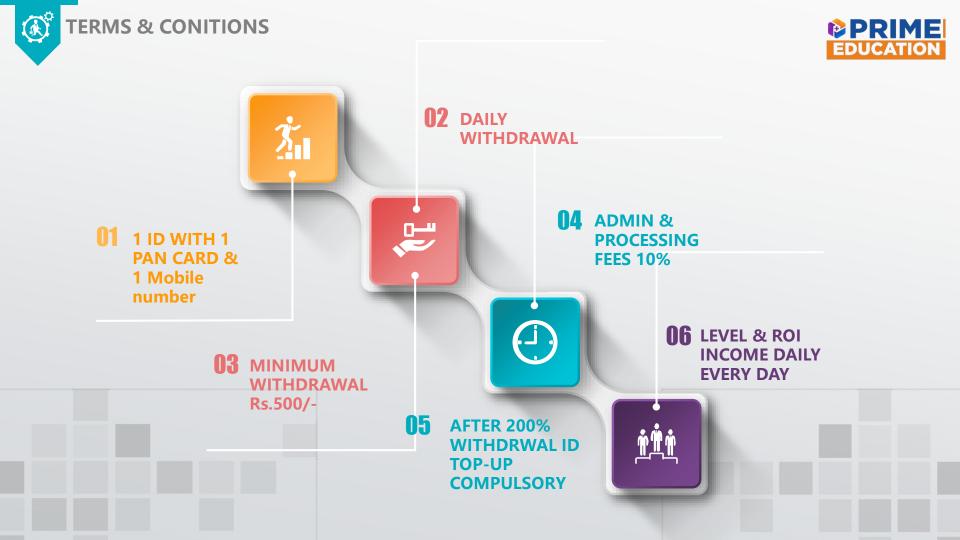

PAR DAY 1000 PAR DAY \* 200 DAYS 1,00,000/-2,00,000/-

PAYOUT WORKING DAYS: (MONDAY TO FRIDAY)













User will also get previous royalty income if they will achieve next royalty club.







| Team<br>Business | Reward<br>Income |  |  |
|------------------|------------------|--|--|
| 4 lac            | 10,000/-         |  |  |
| 10 lac           | 25,000/-         |  |  |
| 20 lac           | 50,000/-         |  |  |
| 50 lac           | 1,25,000/-       |  |  |
| 1 Cr             | 2,50,000/-       |  |  |
| 2 Cr             | 5,00,000/-       |  |  |
| 6 Cr             | 15,00,000/-      |  |  |
| 10 Cr            | 25,00,000/-      |  |  |
| 14 Cr            | 35,00,000/-      |  |  |
| 20 Cr            | 50,00,000/-      |  |  |

**Condition: 50% Strong Leg & 50% Other Leg** 





### F-1 MODEL - 1,00,000/-

The franchisor has already done the research and development, and has a successful track record of operating educational businesses.

## **01** HIGH DEMAND FOR QUALITY EDUCATION

Access to quality education **enables children to develop and flourish**. • Educated children have
more confidence in themselves and their abilities.



### **03** COST EFFECTIVE

an evaluation tool that is designed to assist in choosing among alternative courses of action or policies when resources are limited.



### **05** PROVEN BUSINESS MODEL

it provides entrepreneurs with a proven business model.





N

### **02** SUPPORT AND TRAINIG

We provide all the tools that are critical to create value success: **training** and **educational support**, leading ...

### **04** TEACHING