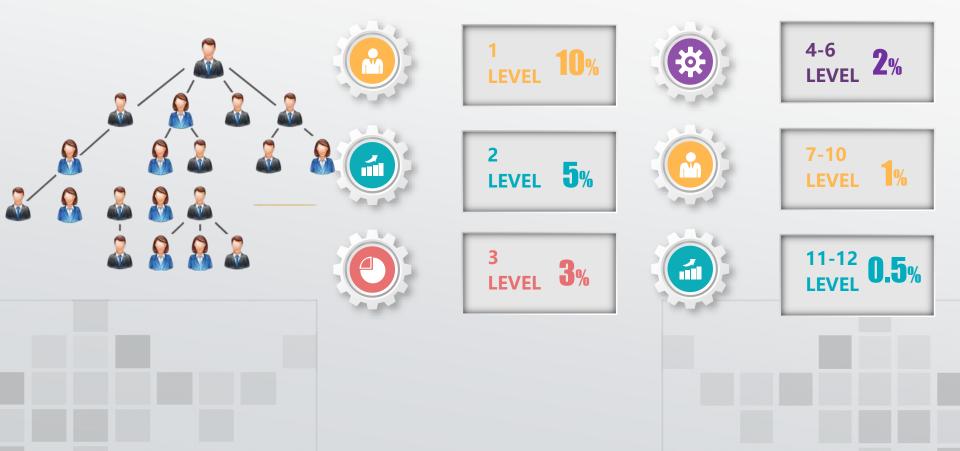

| Team<br>Business | Reward<br>Income |  |  |
|------------------|------------------|--|--|
| 4 lac            | 10,000/-         |  |  |
| 10 lac           | 25,000/-         |  |  |
| 20 lac           | 50,000/-         |  |  |
| 50 lac           | 1,25,000/-       |  |  |
| 1 Cr             | 2,50,000/-       |  |  |
| 2 Cr             | 5,00,000/-       |  |  |
| 6 Cr             | 15,00,000/-      |  |  |
| 10 Cr            | 25,00,000/-      |  |  |
| 14 Cr            | 35,00,000/-      |  |  |
| 20 Cr            | 50,00,000/-      |  |  |

**Condition: 50% Strong Leg & 50% Other Leg** 