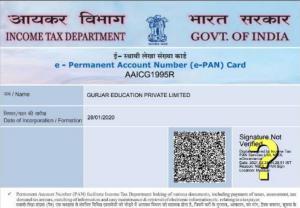

I hereby certify that GURJAR EDUCATION PRIVATE LIMITED is incorporated on this Twenty eighth day of January Two thousand twenty under the Companies Act, 2013 (18 of 2013) and that the company is limited by shares.

The Corporate Identity Number of the company is U80904GJ2020PTC112345.

The Permanent Account Number (PAN) of the company is AAICG1995R

The Tax Deduction and Collection Account Number (TAN) of the company is AHMG08714G \*

Mailing Address as per record available in Registrar of Companies office:

GURJAR EDUCATION PRIVATE LIMITED T 10 SHRI ARCADE, ABU H/W, PALANPUR, Banas Kantha, Gujarat, India, 385001

\* as issued by the Income Tax Department